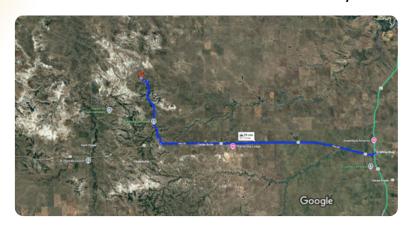

#### Belvidere, South Dakota 57521 to 43.6531774, -101.1207422

- Head south on SD-63 S/Main St (4.4 mi)
- Turn left onto Horseshoe Butte Rd (5.7 mi)
- Slight right onto 249th Ave (3.8 mi)
- Continue onto 255th St (.8 mi)
- Turn right onto 250th Ave (3.9 mi)

#### White River, South Dakota 57579 to 43.6531774, -101.1207422

- From US-83, head west on SD-44 (17.1 mi)
- Turn right onto Cedar Butte Rd (5.5 mi)
- Turn left (.3 mi)

For your convenience, we've included the picture of the pinned location. Simply tap or click the picture to access turn-by-turn GPS directions to the event site.