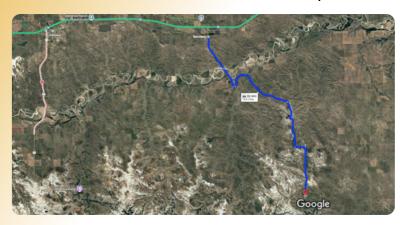

#### Belvidere, South Dakota 57521 to 43.6531774, -101.1207422

- Head south on SD-63 S/Main St (4.4 mi)
- Turn left onto Horseshoe Butte Rd (5.7 mi)
- Slight right onto 249th Ave (3.8 mi)
- Continue onto 255th St (.8 mi)
- Turn right onto 250th Ave (3.9 mi)

#### White River, South Dakota 57579 to 43.6531774, -101.1207422

- From US-83, head west on SD-44 (17.1 mi)
- Turn right onto Cedar Butte Rd (5.5 mi)
- Turn left (.3 mi)

For your convenience, we've included the picture of the pinned location. Simply tap or click the picture to access turn-by-turn GPS directions to the event site.