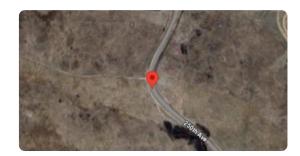

#### White River, South Dakota 57579 to 43.6531774, -101.1207422

- From US-83, head west on SD-44 (17.1 mi)
- Turn right onto Cedar Butte Rd (5.5 mi)
- Turn left (.3 mi)

For your convenience, we've included the picture of the pinned location. Simply tap or click the picture to access turn-by-turn GPS directions to the event site.

**Pin Coordinates:** 43°39'10.8"N 101°07'15.3"W

For assistance with directions or locating the site, please contact Dan at 605-685-3315.